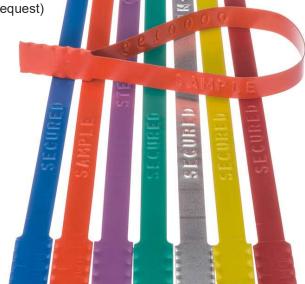

#### **FEATURES**

- Unique double locking feature enhances tamper resistance.
- All marking done in CAPS.
- Stock marking: "SECURED" and sequential numbering.
- Toolless application, remove carefully with metal shears.

## **TECHNICAL SPECIFICATIONS**

Pull Strength : 90 LBF / 41 KGF

Material : Tin plated steel 95#, Finished dimension: 5/16" x 8 3/4"

Available Colours : Green, Yellow, Orange, Blue, Purple, Red

Bar Code : Not available on this seal, consider our Globe Seal instead.